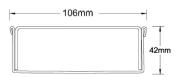

# 100PSi40MTL

## **Linear Drain**

All stainless steel drainage unit made to specified length with specified outlet position.

The 100PS is a punched slot grate design, manufactured from 316 marine grade stainless steel.

Please be aware that depending on the installation environment, for a pool installation or close to a surf beach, you may need to have your stainless steel grates electropolished.



**Channel Width Channel Depth** 

**Outlet Size** DN40, DN50, DN65, DN80, DN100

Grate Style PS Category Made-to-Length Channel Material Stainless Steel

Steel Grade 316

Range 100



Grates longer than 1500mm supplied in sections. Tile Inserts longer than 1200mm supplied in sections. Channels over 3000mm supplied in sections with joiner. +/-2mm tolerance on dimensions

### SPECIFICATIONS + DIMENSIONS

106mm 42mm Length(s) As Required

#### STORMTECH COLOUR FINISHES



Electroplate finishes subject to natural variation with time and local environment. Factors such as pools/surf beaches may require electropolishing. Contact us for suitability.

#### PRODUCT APPLICATIONS

Bathroom Drainage Aged / Health Care Drainage **Balcony Drainage** Commercial Drainage Courtyard / Patio Drainage Pool and Spa Area Drainage

Hospitality Drainage Paved Area Drainage **Shower Drainage** Multi-Residential Drainage Special Needs Drainage Threshold Drainage

Copyright © Stormtech Pty Ltd.