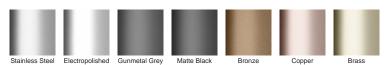

Please be aware that depending on the installation environment, for a pool installation or close to a surf beach, you may need to have your stainless steel grates electropolished.

**Channel Width Channel Depth** 

#### STORMTECH COLOUR FINISHES

Electroplate finishes subject to natural variation with time and local environment. Factors such as pools/surf beaches may require electropolishing. Contact us for suitability.