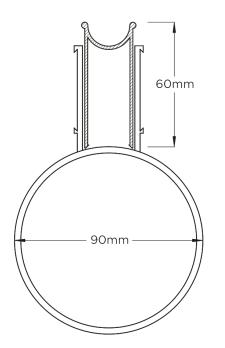

## 90mm Drain with UPVC Beige Insert

The SD90 features a 25mm opening on the top with 20 slots draining into a concealed 90mm drain pipe with UPVC beige insert.

The Slot Drain can be completed with a 30mm wide architectural wedge-wire grate as an optional item.

## **SPECIFICATIONS + DIMENSIONS**

Channel Width Channel Depth Length(s) Outlet Size 25mm Adjustable 3000mm N/A