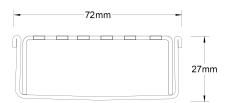

Refer to AS3500 for outlet pipe sizes specific to your installation.

**Channel Width** 72mm **Channel Depth** 27mm

**Length(s)** 900mm 1000mm 1200mm 1500mm

Outlet Size DN50