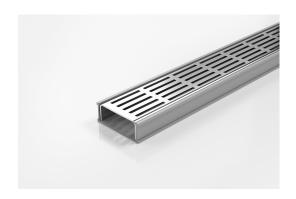

## **Linear Drain**

Modular drainage system with a stainless steel grate and uPVC channel and fittings.

The 65PS is a slot perforated grate design manufactured from 316 marine grade stainless steel. Combined with a UPVC drainage channel it offers an affordable option to use the Slimline system.