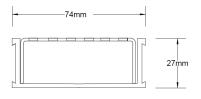

#### **SPECIFICATIONS + DIMENSIONS**

Channel Width 74mm Channel Depth 27mm

**Length(s)** 900mm 1000mm 1200mm 1500mm

1800mm 1900mm 2000mm 2100mm 2200mm 2400mm 2500mm 2700mm

3000mm

Outlet Size DN40, DN50