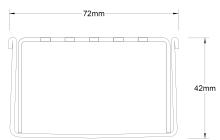

## **SPECIFICATIONS + DIMENSIONS**

Channel Width Channel Depth Length(s) Outlet Size 72mm 42mm As Required DN40, DN50, DN65