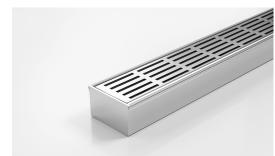

## 65PSi40MTL Linear Drain

All stainless steel drainage unit made to specified length with specified outlet position.

The 65PS40 is a Punched Slot grate design.

Manufactured from 316 marine grade the 65PS40 is 65mm wide and 40mm deep.