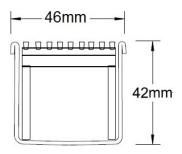

Refer to AS3500 for outlet pipe sizes specific to your installation.

Channel Width46mmChannel Depth42mmLength(s)As RequiredOutlet SizeDN40