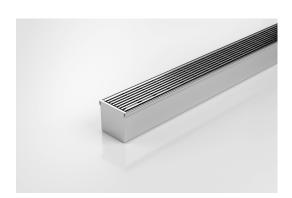

## **Linear Drain**

The 38ARi40 is a premium architectural grate design featuring a 2mm wire/2.5mm gap.

Manufactured from 316 marine grade the 38AR is 38mm wide and 40mm deep. All stainless steel drainage unit made to specified length with specified outlet position.