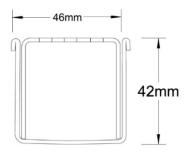

Refer to AS3500 for outlet pipe sizes specific to your installation.

Channel Width 46mm
Channel Depth 42mm
Length(s) As Required
Outlet Size DN40