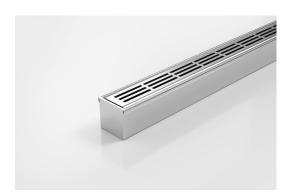

## **Linear Drain**

The 38PSi40 is a Punched Slot grate design.

Manufactured from 316 marine grade the 38PS is 38mm wide and 40mm deep. All stainless steel drainage unit made to specified length with specified outlet position.