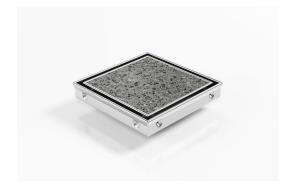

## **Square Floor waste with Tile Insert**

The SQP100Ti is a premium floor waste drain.

The SQ Range of floor waste units allow the integration of a standard floor waste with Stormtech linear drainage.

Tile Insert Floor waste measures 130mm x 130mm.

It is suitable for tiles up to 12mm thick.