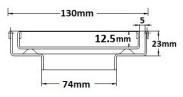

#### **SPECIFICATIONS + DIMENSIONS**

Channel Width130mmChannel Depth23mmLength(s)130mmOutlet SizeDN80