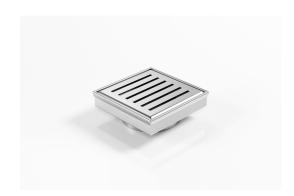

### Square Floor waste with punched Slot grate

The SQ Range of floor waste units allow the integration of a standard floor waste with Stormtech linear drainage.

Floor waste measures 104mm x 104mm.

Available with 89mm, 76mm or 44mm outlet.