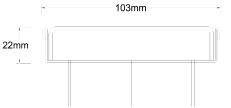

#### SPECIFICATIONS + DIMENSIONS

Channel Width104mmChannel Depth22mmLength(s)104mmOutlet SizeDN80