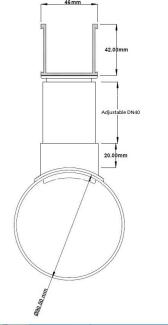

## 38G90 Special Assembly

The Special Assembly range was developed for outdoor applications with high capacity drainage needs.

The 38G90 provides flexibility in landscape and pool design featuring a 38mm wide top drainage channel connected via downpipes at 200mm intervals to a 90mm drain pipe below.

## **SPECIFICATIONS + DIMENSIONS**

Channel Width Channel Depth Length(s) Outlet Size

46mm 42mm 3000mm N/A