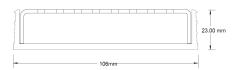

#### SPECIFICATIONS + DIMENSIONS

**Channel Width** 106mm **Channel Depth** 23mm

Length(s) 900mm 1000mm 1200mm 1500mm

1800mm 1900mm 2000mm 2100mm 2200mm 2400mm 2500mm 2700mm

3000mm

Outlet Size DN80, DN100

Code 100PSG20

Grates longer than 1500mm supplied in sections. Tile Inserts longer than 1200mm supplied in sections. Channels over 3000mm supplied in sections with joiner. +/-2mm tolerance on dimensions