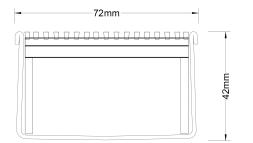

#### **SPECIFICATIONS + DIMENSIONS**

Channel Width 72mm
Channel Depth 42mm
Length(s) As Required
Outlet Size DN40, DN50, DN65