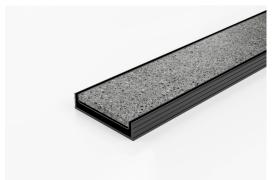

### Tile Insert Drain

The 100TIGALLBL20 is a Tile Insert Drain manufactured from 1.5mm thick 316 marine grade stainless steel.

Suitable for tiles up to 10mm thick.

Black uPVC channel only suitable for Internal use only

## 23.00 mm 106.00mm

Grates longer than 1500mm supplied in sections. Tile Inserts longer than 1200mm supplied in sections. Channels over 3000mm supplied in sections with joiner. +/-2mm tolerance on

#### **SPECIFICATIONS + DIMENSIONS**

**Channel Width** 106mm **Channel Depth** 23mm

Length(s) 900mm 1000mm 1200mm 1800mm

2000mm 2400mm 2700mm 3000mm

**Outlet Size** DN80, DN100