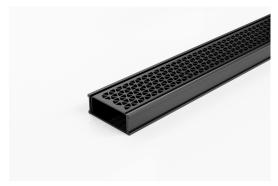

## **Linear Drain**

The 65MNDGALLBL25 is a designer grate featuring a tessellated hexagonal design created by Marc Newson.

The grate(s) are manufactured from 316 marine grade black powder coated stainless steel and the channel and fittings from black uPVC.

Kits longer than 3000mm are available on request.

Black uPVC channel only suitable for Internal use only

Refer to AS3500 for outlet pipe sizes specific to your installation.

Code 65MNDGALLBL25

Range 65

**Grate Style MND** 