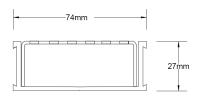

#### SPECIFICATIONS + DIMENSIONS

Channel Width 74mm Channel Depth 27mm

**Length(s)** 900mm 1000mm 1200mm 1500mm

1800mm 2000mm 2200mm 2400mm

2700mm 3000mm

Outlet Size DN40, DN50