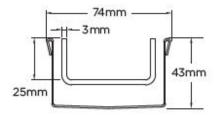

#### **SPECIFICATIONS + DIMENSIONS**

Channel Width 74mm
Channel Depth 42mm
Length(s) As Required
Outlet Size DN40, DN50, DN65