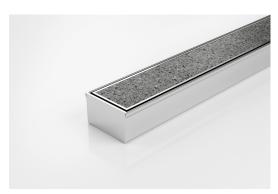

## **Tile Insert Drain**

The 65Tii40 is a Tile Insert Drain manufactured from 3mm thick 316 marine grade stainless steel.

Suitable for tiles up to 25mm thick.

The maximum length of the tile insert will be 1200mm in one piece, channels longer than 1200mm will have inserts in multiple equal sections