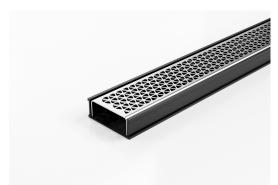

## **Linear Drain**

The 65MNDGBL25 is a designer grate featuring a tessellated hexagonal design created by Marc Newson.

The grate(s) are manufactured from 316 marine grade stainless steel and the channel and fittings from uPVC.

Kits longer than 3000mm are available on request.

Black uPVC channel only suitable for Internal use only

Refer to AS3500 for outlet pipe sizes specific to your installation.

Code 65MNDGBL25
Range 65
Grate Style MND
Category Modular Kits
Channel Material uPVC

Steel Grade 316

Grates longer than 1500mm supplied in sections. Tile Inserts longer than 1200mm supplied in sections. Channels over 3000mm supplied in sections with joiner. +/-2mm tolerance on dimensions.