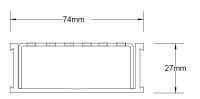

#### SPECIFICATIONS + DIMENSIONS

Channel Width 74mm Channel Depth 27mm

**Length(s)** 900mm 1000mm 1200mm 1500mm

1800mm 2000mm 2200mm 2400mm

2700mm 3000mm

Outlet Size DN40, DN50