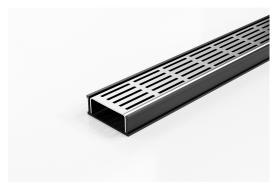

## **Linear Drain**

The 65PSGBL25 is a slot perforated grate design manufactured from 316 marine grade stainless steel. Combined with a UPVC drainage channel it offers an affordable option to use the Slimline system.

Black uPVC channel only suitable for Internal use only

Refer to AS3500 for outlet pipe sizes specific to your installation.

Code 65PSGBL25

Range 65

Grate Style PS

**Category** Modular Kits

Channel Material uPVC