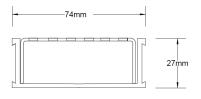

#### **SPECIFICATIONS + DIMENSIONS**

Channel Width 74mm Channel Depth 27mm

**Length(s)** 900mm 1000mm 1200mm 1500mm

1800mm 2000mm 2200mm 2400mm

2700mm 3000mm

Outlet Size DN40, DN50