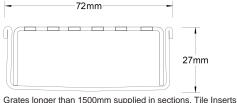

MIIIIIIIII

Steel Grade 316

Grates longer than 1500mm supplied in sections. Tile Inserts longer than 1200mm supplied in sections. Channels over 3000mm supplied in sections with joiner. +/-2mm tolerance on dimensions.

## **SPECIFICATIONS + DIMENSIONS**

Channel Width 72mm Channel Depth 27mm

**Length(s)** 900mm 1000mm 1200mm 1500mm

1800mm 1900mm 2000mm

Outlet Size DN50