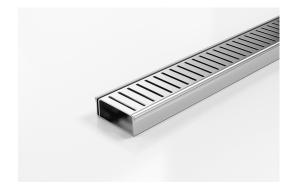

## 65PPSi25 Linear Drain

Modular drainage system with a stainless steel grate and stainless steel channel.

The 65PPS25 is a punched slot grate design.

The 65PPSi25 is a modular drainage kit with stainless steel grate(s), stainless steel drainage channel and fittings. It is size adjustable and will be assembled at the time of installation.

All components are manufactured from 316 marine grade stainless steel.

Refer to AS3500 for outlet pipe sizes specific to your installation.