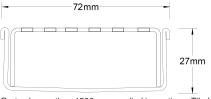

## **SPECIFICATIONS + DIMENSIONS**

| Channel Width<br>Channel Depth | 72mm<br>27mm                                       |
|--------------------------------|----------------------------------------------------|
| Length(s)                      | 900mm 1000mm 1200mm 1500mm<br>1800mm 1900mm 2000mm |
| Outlet Size                    | DN50                                               |