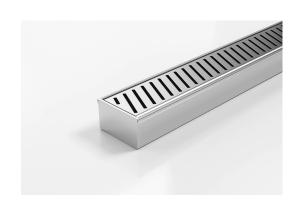

## **Linear Drain**

All stainless steel drainage unit made to specified length with specified outlet position.

The 65PAS40 is a Punched Slot grate design.

Manufactured from 316 marine grade the 65PAS40 is 65mm wide and 40mm deep.