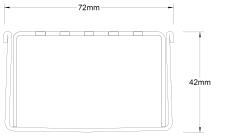

### **SPECIFICATIONS + DIMENSIONS**

Channel Width 72mm
Channel Depth 42mm
Length(s) As Required
Outlet Size DN40, DN50, DN65