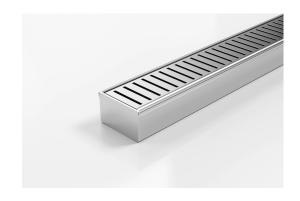

## **Linear Drain**

All stainless steel drainage unit made to specified length with specified outlet position.

The 65PPS40 is a Punched Slot grate design.

Manufactured from 316 marine grade the 65PPS40 is 65mm wide and 40mm deep.