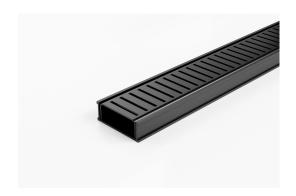

# **Linear Drain**

Modular drainage system with a stainless steel grate and uPVC channel and fittings.

The 65PPSGALLBL25 is a slot perforated grate design manufactured from 316 marine grade stainless steel powder coated black. Combined with a black UPVC drainage channel it offers an affordable option to use the Slimline system.

Black uPVC channel only suitable for Internal use only

Refer to AS3500 for outlet pipe sizes specific to your installation.

Code 65PPSGALLBL25

Range 65

**Grate Style PPS** 

**Category** Modular Kits

Channel Material uPVC