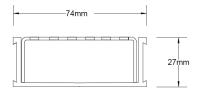

## **SPECIFICATIONS + DIMENSIONS**

Channel Width 74mm Channel Depth 27mm

**Length(s)** 900mm 1000mm 1200mm 1500mm

1800mm 2000mm 2200mm 2400mm

2700mm 3000mm

Outlet Size DN40, DN50