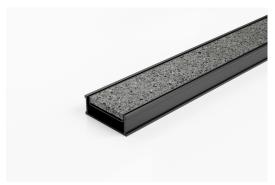

## **Tile Insert Drain**

The 65Ti25 is a Tile Insert Drain manufactured from 1.5mm thick 316 marine grade stainless steel.

Suitable for tiles up to 10mm thick.

Black uPVC channel only suitable for Internal use only

Code 65TiGALLBL25

Range 65

Grate Style Ti

Category Modular Kits

Channel Material uPVC

Steel Grade 316