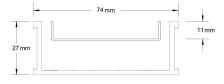

#### **SPECIFICATIONS + DIMENSIONS**

Channel Width
Channel Depth

Channel Depth 27mm Length(s) 900mr

(s) 900mm 1000mm 1200mm 1500mm 1800mm 2000mm 2400mm 2700mm

3000mm

74mm

Outlet Size DN40, DN50

Grates longer than 1500mm supplied in sections. Tile Inserts longer than 1200mm supplied in sections. Channels over 3000mm supplied in sections with joiner. +/-2mm tolerance on dimensions.