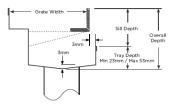

## Threshold with Sub-Sill

The 65PSTDi is a Threshold Drain for door track with sub sill tray featuring our 65mm wide Punched Slot grate.

For sliding and Hinged doors.

Featuring a linear stainless steel grate with concealed channel section connecting sill and sub-sill for door tracks and thresholds.

Allows door sills to be drained while having internal and external floor surfaces with no step down.

Please be aware that depending on the installation environment, for a pool installation or close to a surf beach, you may need to have your stainless steel grates electropolished.

#### **SPECIFICATIONS + DIMENSIONS**

Channel Width 75mm
Channel Depth Adjustable
Length(s) As Required
Outlet Size N/A