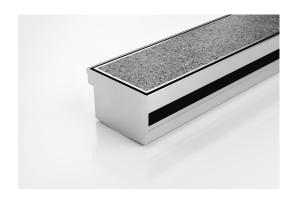

## Threshold with Sub-Sill

The 100TiTDi is a Threshold Drain for door track with sub sill tray featuring our 100mm wide Tile Insert.

For sliding and Hinged doors.

Featuring a linear stainless steel grate with concealed channel section connecting sill and sub-sill for door tracks and thresholds.

Allows door sills to be drained while having internal and external floor surfaces with no step down.

Suitable for tiles up to 12mm thick.

Please be aware that depending on the installation environment, for a pool installation or close to a surf beach, you may need to have your stainless steel grates electropolished.