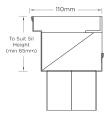

#### SPECIFICATIONS + DIMENSIONS

Channel Width 110mm
Channel Depth Adjustable
Length(s) As Required
Outlet Size N/A