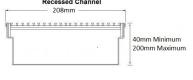

## **Linear Drain**

316 stainless steel 200mm wide grate and custom channel depth.

Depth between 27mm and 210mm.

Available with a 5mm wire x 5mm gap and 5mm wire x 5mm gap Grate Grip slip resistant dimple finish.

Suits Load Class A.

For site specific needs or unusual situations, choose from our Custom Fabrication range.

Stormtech can customise any drainage requirements to achieve maximum efficiency.

Channel Width 210mm
Channel Depth 27mm - 210mm
Length(s) As Required

**Outlet Size** DN40, DN50, DN65, DN80, DN100

Channel Material Stainless Steel

Code 200Custom-316-A

**Category** Custom Made

Grate Style CR

Steel Grade 316

Range Custom Fabrication

Grates longer than 1500mm supplied in sections. Tile Inserts longer than 1200mm supplied in sections. Channels over 3000mm supplied in sections with joiner. +/-2mm tolerance on dimensions.