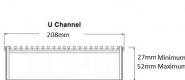

## **Linear Drain**

316 stainless steel 200mm wide grate and custom channel depth.

Depth between 27mm and 210mm.

Available with a 5mm wire x 5mm gap and 5mm wire x 5mm gap Grate Grip slip resistant dimple finish.

Suits Load Class A.

For site specific needs or unusual situations, choose from our Custom Fabrication range.

Stormtech can customise any drainage requirements to achieve maximum efficiency.

Channel Width 210mm
Channel Depth 27mm - 210mm
Length(s) As Required

**Outlet Size** DN40, DN50, DN65, DN80, DN100

Channel Material Stainless Steel

Code 200Custom-316-A

**Category** Custom Made

Grate Style CR

Steel Grade 316

Range Custom Fabrication

Grates longer than 1500mm supplied in sections. Tile Inserts longer than 1200mm supplied in sections. Channels over 3000mm supplied in sections with joiner. +/-2mm tolerance on dimensions.