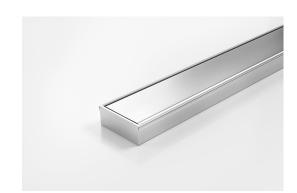

## 65FTi25MTL Linear Drain

The 65FTi25 is a flat top insert drain.

The 65FTi25MTL is made to specific lengths with a customized outlet position along the drain.

The complete drainage unit is full 316 marine grade stainless steel.