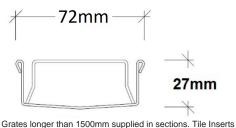

## **SPECIFICATIONS + DIMENSIONS**

Channel Width Channel Depth Length(s) Outlet Size 72mm 27mm As Required DN40, DN50, DN65

Grates longer than 1500mm supplied in sections. The inserts longer than 1200mm supplied in sections. Channels over 3000mm supplied in sections with joiner. +/-2mm tolerance on dimensions.