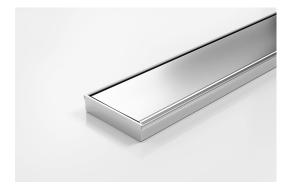

## **Linear Drain**

The 100FTi20 is a flat top drain.

The 100FTi20MTL is made to specific lengths with a customised outlet position along the drain.

The complete drainage unit is full 316 marine grade stainless steel.

#### SPECIFICATIONS + DIMENSIONS

Channel Width 106mm
Channel Depth 23mm
Length(s) As Required

Outlet Size DN40, DN50, DN65, DN80, DN100

Code 100FTi20MTL

Range 100

**Grate Style FT** 

Category Made-to-Length