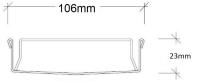

#### SPECIFICATIONS + DIMENSIONS

Channel Width 106mm
Channel Depth 23mm
Length(s) As Required

Outlet Size DN40, DN50, DN65, DN80, DN100

Code 100FTi20MTL

Range 100

**Grate Style FT** 

Category Made-to-Length

Channel Material Stainless Steel

Steel Grade 316

Grates longer than 1500mm supplied in sections. Tile Inserts longer than 1200mm supplied in sections. Channels over 3000mm supplied in sections with joiner. +/-2mm tolerance on dimensions