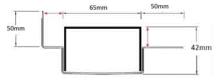

#### **SPECIFICATIONS + DIMENSIONS**

Channel Width 65mm
Channel Depth 42mm
Length(s) As Required
Outlet Size DN40, DN50, DN65