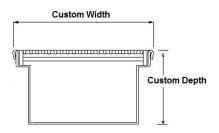

## Large Square Grate and Channels

Custom made square grate and channels to any dimension from either 316SS or 304SS.

Available in load Class A, B, C or D

Copyright © Stormtech Pty Ltd. Patent 733361. Drawings not to scale, please use dimensions shown. Downloaded 29/04/2024 (please check for updates)

Code Stormtech Pits Range Custom Fabrication Grate Style CR Category Custom Made Channel Material Stainless Steel

Grates longer than 1500mm supplied in sections. Tile Inserts longer than 1200mm supplied in sections. Channels over 3000mm supplied in sections with joiner. +/-2mm tolerance on dimensions.

Visit **stormtech.com.au** for tools + inspiration.