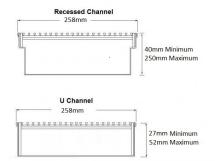

Suits Load Class A.

For site specific needs or unusual situations, choose from our Custom Fabrication range.

Stormtech can customise any drainage requirements to achieve maximum efficiency

Channel Width 260mm
Channel Depth 27mm - 260mm
Length(s) As Required