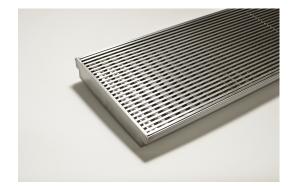

## **Linear Drain**

316 stainless steel 250mm wide grate and custom channel depth.

Depth between 27mm and 260mm.

Available with a 5mm wire x 5mm gap and 5mm wire x 5mm gap Grate Grip slip resistant dimple finish

Suits Load Class A.

For site specific needs or unusual situations, choose from our Custom Fabrication range.

Stormtech can customise any drainage requirements to achieve maximum efficiency

Channel Width 260mm
Channel Depth 27mm - 260mm
Length(s) As Required