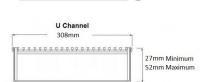

### **SPECIFICATIONS + DIMENSIONS**

Channel Width 310mm

**Channel Depth** 27mm - 310mm **Length(s)** As Required

**Outlet Size** DN40, DN50, DN65, DN80, DN100

# Recessed Channel 308mm 40mm Minimum

300mm Maximum

Channel Material Stainless Steel

Code 300Custom-304-A

**Category** Custom Made

Grate Style CR

Steel Grade 304

Range Custom Fabrication