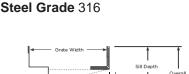

Code 100MNDTDi Range Threshold

**Grate Style MND** 

Category Made-to-Length

Grates longer than 1500mm supplied in sections. Tile Inserts longer than 1200mm supplied in sections. Channels over 3000mm supplied in sections with joiner. +/-2mm tolerance on dimensions.

#### **SPECIFICATIONS + DIMENSIONS**

Channel Width 110mm
Channel Depth Adjustable
Length(s) As Required
Outlet Size N/A