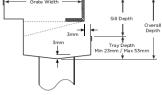

Code 100MNDTDi Range Threshold

**Grate Style MND** 

Category Made-to-Length

Grates longer than 1500mm supplied in sections. Tile Inserts longer than 1200mm supplied in sections. Channels over 3000mm supplied in sections with joiner. +/-2mm tolerance on dimensions.

#### **SPECIFICATIONS + DIMENSIONS**

Channel Width 110mm
Channel Depth Adjustable
Length(s) As Required
Outlet Size N/A