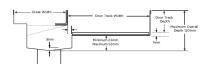

# Threshold with Sill

For sliding and Hinged doors.

A threshold drain for sill usage only featuring a concealed channel section system with an integrated sill suitable for all door track types.

surfaces with no step down.

Allows door sills to be drained while having internal and external floor

Please be aware that depending on the installation environment, for a pool installation or close to a surf beach, you may need to have your stainless steel grates electropolished.

#### **SPECIFICATIONS + DIMENSIONS**

Channel Width 75mm
Channel Depth Adjustable
Length(s) As Required
Outlet Size N/A