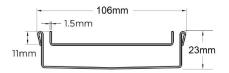

#### SPECIFICATIONS + DIMENSIONS

Channel Width 106mm
Channel Depth 23mm
Length(s) As Required

**Outlet Size** DN40, DN50, DN65, DN80, DN100