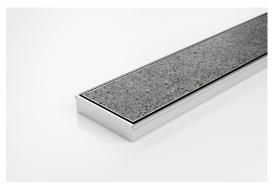

## **Tile Insert Drain**

The 100Tii20 is a Tile Insert Drain manufactured from 1.5mm thick 316 marine grade stainless steel.

Suitable for tiles up to 10mm thick.

The maximum length of the tile insert will be 1200mm in one piece, channels longer than 1200mm will have inserts in multiple equal sections

Code 100Tii20MTL

Range 100

Grate Style Ti

Category Made-to-Length

**Channel Material Stainless Steel** 

Steel Grade 316

Grates longer than 1500mm supplied in sections. Tile Inserts longer than 1200mm supplied in sections. Channels over 3000mm supplied in sections with joiner. +/-2mm tolerance on dimensions.