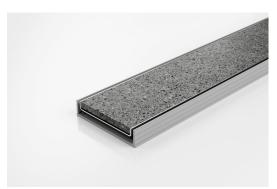

## **Tile Insert Drain**

The 100Tii20 is a Tile Insert Drain manufactured from 1.5mm thick 316 marine grade stainless steel.

Suitable for tiles up to 10mm thick.

Code 100TiG20

Range 100

Grate Style Ti

**Category** Modular Kits

Channel Material uPVC

Steel Grade 316

Grates longer than 1500mm supplied in sections. Tile Inserts longer than 1200mm supplied in sections. Channels over 3000mm supplied in sections with joiner. +/-2mm tolerance on dimensions.