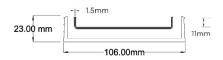

### **SPECIFICATIONS + DIMENSIONS**

Channel Width 106mm Channel Depth 23mm

**Length(s)** 900mm 1000mm 1200mm 1500mm

1800mm 2000mm 2400mm 2700mm

3000mm

Outlet Size DN80, DN100