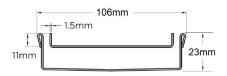

#### **SPECIFICATIONS + DIMENSIONS**

Channel Width 106mm Channel Depth 23mm

**Length(s)** 900mm 1000mm 1200mm

Outlet Size DN80