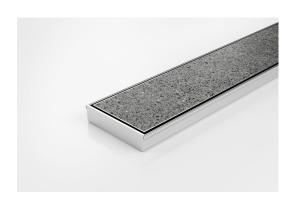

## **Tile Insert Drain**

Full stainless steel Tile Insert drain with centre outlet

The 100TiiCO20 is a fully finished ready to install all stainless steel drain unit featuring a Tile Insert Frame manufactured from 1.5mm thick 316 marine grade stainless steel.

Suitable for tiles up to 10mm thick.

Code 100TiiCO20

Range 100

Grate Style Ti

**Category** Fixed-Length Units

Channel Material Stainless Steel

Steel Grade 316

Grates longer than 1500mm supplied in sections. Tile Inserts longer than 1200mm supplied in sections. Channels over 3000mm supplied in sections with joiner. +/-2mm tolerance on dimensions.