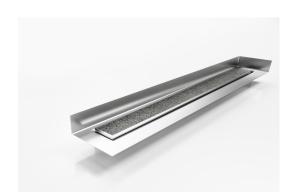

# **Linear Drain with Tile Flange**

Tile Insert drain with a custom channel with tile flange. Suitable for tiles up to 20mm thick.

The F Series features a custom made flange for floor and walls combined with a choice of grate or tile insert from Stormtech's superb designer range.

Stormtech's range of architectural grates and drains with tile flanges are designed to solve the complexities of today's building requirements

Custom made to suit your range requirements; including custom built flange ledge to suit your tile depth, outlet size and channel position.