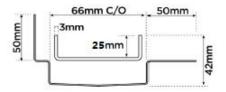

## SPECIFICATIONS + DIMENSIONS

Channel Width65mmChannel Depth42mmLength(s)As RequiredOutlet SizeDN40, DN50, DN65