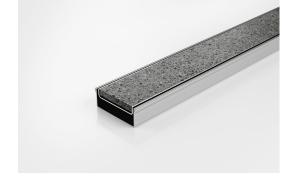

### **Tile Insert Drain**

The 65Tii25 is a full stainless steel modular drainage system with tile insert and channel.

The 65Tii25 is a Tile Insert Drain manufactured from 1.5mm thick 316 marine grade stainless steel.

Suitable for tiles up to 10mm thick.

Code 65Tii25

Range 65

Grate Style Ti

**Category** Modular Kits

**Channel Material Stainless Steel** 

Steel Grade 316

## 72mm 11mm 27mm

Grates longer than 1500mm supplied in sections. Tile Inserts longer than 1200mm supplied in sections. Channels over 3000mm supplied in sections with joiner. +/-2mm tolerance on dimensions.

#### SPECIFICATIONS + DIMENSIONS

Channel Width 72mm Channel Depth 27mm

**Length(s)** 900mm 1000mm 1200mm 1500mm

1800mm 2000mm

Outlet Size DN50