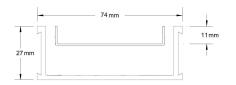

Suitable for tiles up to 10mm thick.

**Channel Width** 74mm **Channel Depth** 27mm

**Length(s)** 900mm 1000mm 1200mm 1500mm 1800mm 2000mm 1900mm 2200mm

2400mm 2700mm 3000mm

Outlet Size DN40, DN50