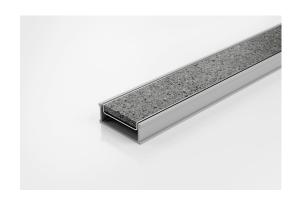

## **Tile Insert Drain**

The 65TiG25 is a modular drainage system with a stainless steel tile insert and uPVC channel.

The 65Ti25 is a Tile Insert Drain manufactured from 1.5mm thick 316 marine grade stainless steel.

Suitable for tiles up to 10mm thick.

**Channel Width** 74mm **Channel Depth** 27mm

**Length(s)** 900mm 1000mm 1200mm 1500mm 1800mm 2000mm 1900mm 2200mm

2400mm 2700mm 3000mm

Outlet Size DN40, DN50