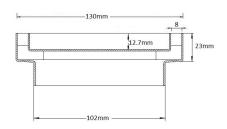

Tile Insert Floor waste measures 130mm x 130mm.

It is suitable for tiles up to 12mm thick.

Available with 101mm outlet

## **SPECIFICATIONS + DIMENSIONS**

Length(s) **Outlet Size** 

Code SQ100Ti20DN100 Range Square Grate Style Ti Category Square Floor Waste **Channel Material Stainless Steel** Steel Grade 316

Grates longer than 1500mm supplied in sections. Tile Inserts longer than 1200mm supplied in sections. Channels over 3000mm supplied in sections with joiner. +/-2mm tolerance on dimensions

**Channel Width Channel Depth** 

130mm 23mm 130mm DN100