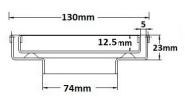

Tile Insert Floor waste measures 130mm x 130mm.

It is suitable for tiles up to 12mm thick.

#### **SPECIFICATIONS + DIMENSIONS**

Channel Width 130mm
Channel Depth 23mm
Length(s) 130mm
Outlet Size DN80