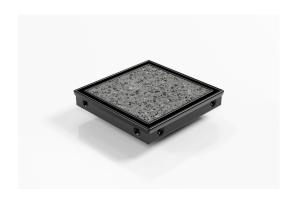

### **Square Floor Waste**

Premium Square Floor waste with Tile Insert powdercoated in black

The SQP Range of floor waste units allow the integration of a standard floor waste with Stormtech linear drainage.

Tile Insert Floor waste measures 130mm x 130mm.

It is suitable for tiles up to 12mm thick.