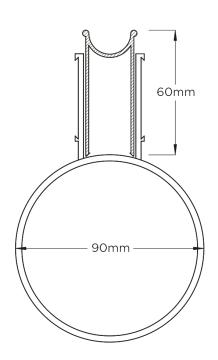

## 90mm Drain with UPVC Beige Insert

The SD90 features a 25mm opening on the top with 20 slots draining into a concealed 90mm drain pipe with UPVC beige insert.

The PVC insert comes with 10mm holes at 50mm centres .