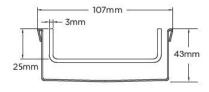

## **Tile Insert Drain**

All stainless steel drainage unit made to specified length with specified outlet position.

The 100Tii40 is a Tile Insert Drain manufactured from 3mm thick 316 marine grade stainless steel.

Suitable for tiles up to 25mm thick.

The maximum length of the tile insert will be 1200mm in one piece, channels longer than 1200mm will have inserts in multiple equal sections

Range 100

Grate Style Ti

Category Made-to-Length

#### SPECIFICATIONS + DIMENSIONS

Channel Width 106mm
Channel Depth 42mm
Length(s) As Required

**Outlet Size** DN40, DN50, DN65, DN80, DN100