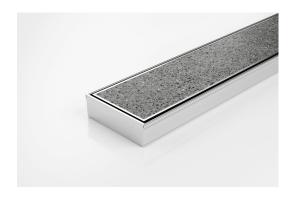

## **Tile Insert Drain**

Full stainless steel Tile Insert drain with centre outlet

The 100TiiCO30 is a fully finished ready to install all stainless steel unit featuring a Tile Insert Frame and drainage channel manufactured from 3mm thick 316 marine grade stainless steel.

Suitable for tiles up to 12mm thick.

Code 100TiiCO30

Range 100

Grate Style Ti

Category Fixed-Length Units

**Channel Material Stainless Steel** 

Steel Grade 316

Grates longer than 1500mm supplied in sections. Tile Inserts longer than 1200mm supplied in sections. Channels over 3000mm supplied in sections with joiner. +/-2mm tolerance on dimensions