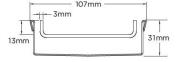

#### **SPECIFICATIONS + DIMENSIONS**

Channel Width 107mm Channel Depth 31mm

**Length(s)** 900mm 1000mm 1200mm

Outlet Size DN80