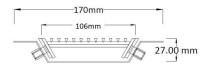

## **SPECIFICATIONS + DIMENSIONS**

Channel Width Channel Depth Length(s) Outlet Size 170mm 27mm As Required N/A