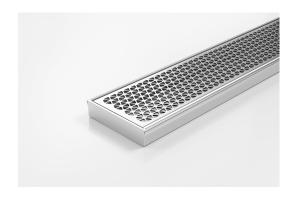

# **Linear Drain**

Complete stainless steel drainage unit made to specific length with specified outlet position.

A world first in architectural linear grates, the partnership with Marc Newson has created a new decorative solution for wet areas, incorporating Newson's signature tessellated hexagonal pattern.

Available Finishes: satin stainless steel.

Code 100MNDi20MTL

Range 100

**Grate Style MND** 

Category Made-to-Length

**Channel Material Stainless Steel** 

Steel Grade 316

Grates longer than 1500mm supplied in sections. Tile Inserts longer than 1200mm supplied in sections. Channels over 3000mm supplied in sections with joiner. +/-2mm tolerance on dimensions.