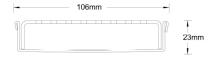

#### **SPECIFICATIONS + DIMENSIONS**

Channel Width 106mm
Channel Depth 23mm
Length(s) As Required

**Outlet Size** DN40, DN50, DN65, DN80, DN100