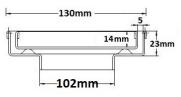

Tile Insert Floor waste measures 130mm x 130mm.

This waste is finished in brass.

It is suitable for tiles up to 12mm thick.

#### **SPECIFICATIONS + DIMENSIONS**

Channel Width 130mm
Channel Depth 23mm
Length(s) 130mm
Outlet Size DN100