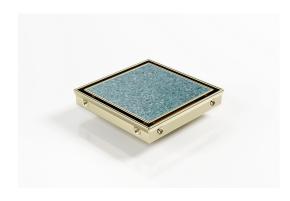

### **Square Floor Waste**

**Square Floor waste with Tile Insert with Brass Finish** 

The SQP100Ti is a premium floor waste drain.

The SQ Range of floor waste units allow the integration of a standard floor waste with Stormtech linear drainage.

Tile Insert Floor waste measures 130mm x 130mm.

This waste is finished in brass.

It is suitable for tiles up to 12mm thick.