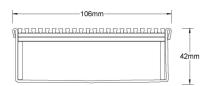

Channel Width 106mm Channel Depth 42mm

**Length(s)** 1000mm 1500mm 2000mm 2500mm

3000mm 3500mm 4000mm 4500mm

5000mm 5500mm 6000mm

**Outlet Size** DN40, DN50, DN65, DN80, DN100

Code 100PSi40

Channel Material Stainless Steel Steel Grade 316

Grates longer than 1500mm supplied in sections. Tile Inserts longer than 1200mm supplied in sections. Channels over 3000mm supplied in sections with joiner. +/-2mm tolerance on dimensions.