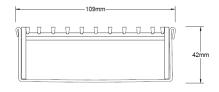

## **SPECIFICATIONS + DIMENSIONS**

| Channel Width | 106mm                         |  |
|---------------|-------------------------------|--|
| Channel Depth | 42mm                          |  |
| Length(s)     | 1000mm 1500mm 2000mm 2500mm   |  |
|               | 3000mm 3500mm 4000mm 4500mm   |  |
|               | 5000mm 5500mm 6000mm          |  |
| Outlet Size   | DN40, DN50, DN65, DN80, DN100 |  |